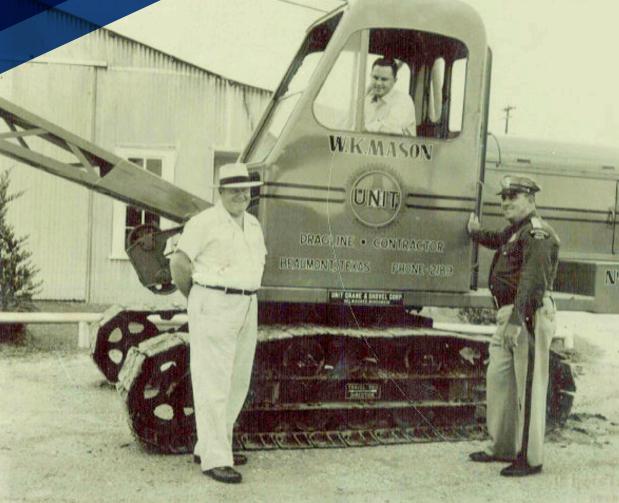

## **About** Us

Building a foundation of integrity - since 1939.

Mason Construction, LLC. Began in 1939 when W.K. Mason originally founded the company as a dragline excavation contractor after winning a bid for the construction of a portion of the Houston Ship Channel. More than 80 years later, what emerged from the vision of one man and his life savings of \$600, is one of the most well-respected industrial contractors in Southeast Texas and Southwest Louisiana.